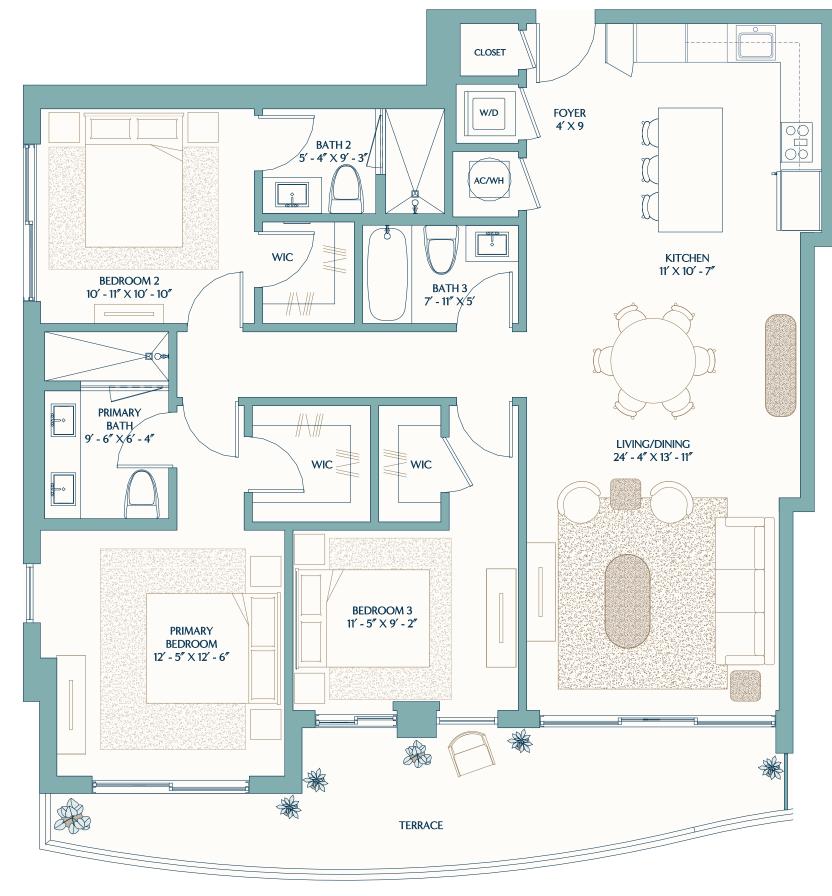

residence

3 BEDROOMS 3 BATHROOMS

INTERIOR 1,393 SF | 129 M<sup>2</sup>

 TERRACE

 214
 SF | 20 M<sup>2</sup>