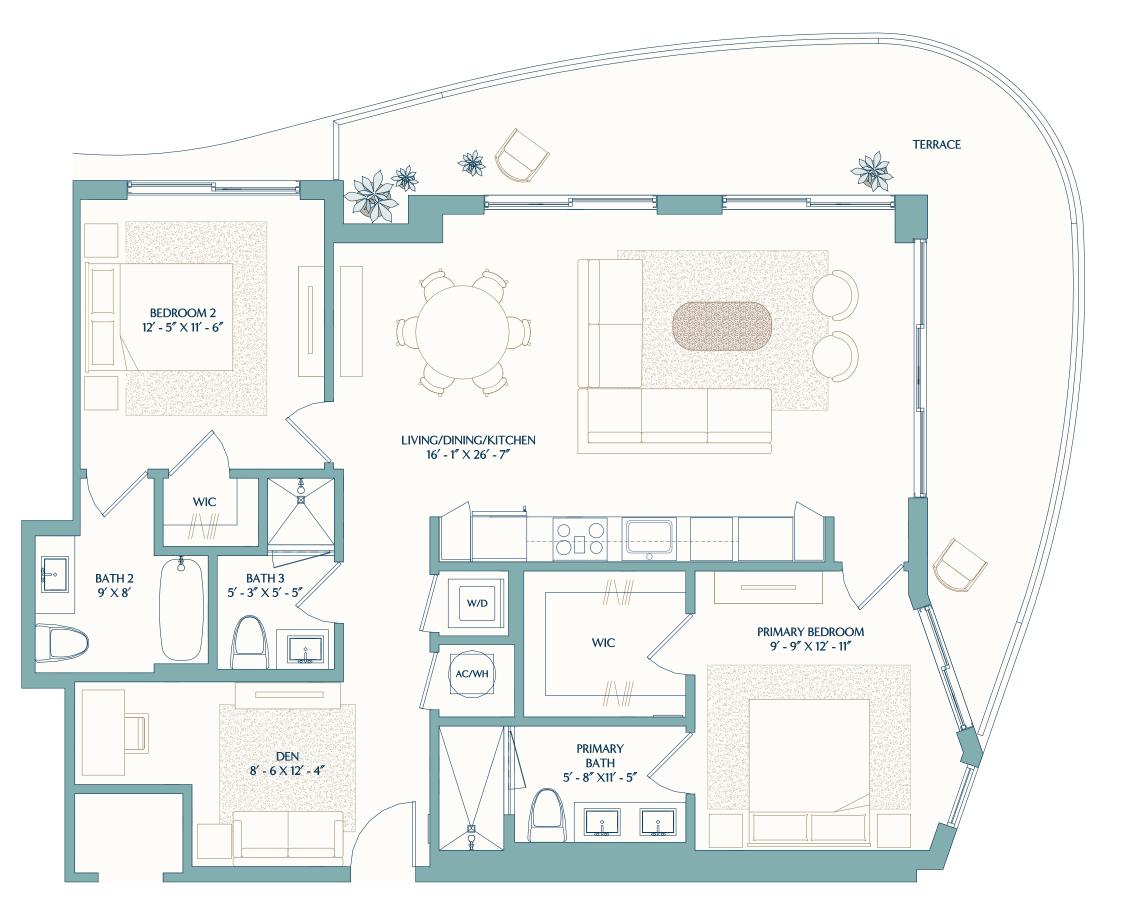

residence

2 BEDROOMS + DEN 3 BATHROOMS

> INTERIOR 1,247 SF | 116 M<sup>2</sup>

TERRACE 378 SF | 35 M<sup>2</sup>